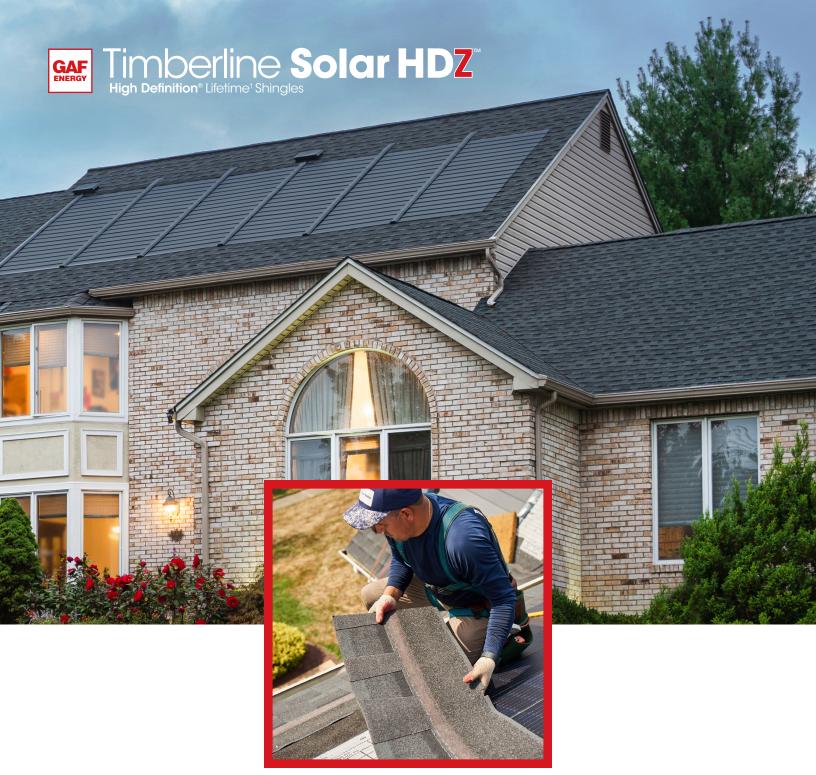

# Timberline Shingle performance for your GAF Energy roof

Timberline Solar HDZ™ Shingles are engineered to integrate with the industry's first nailable solar shingles to create a durable, beautiful, and reliable roofing system — that generates energy.

# Timberline Solar HDZ™ Shingles

#### **Benefits:**

- Stays in Place Dura Grip<sup>™</sup> Adhesive seals each shingle tightly and reduces the risk of shingle blow off.
- Peace of Mind Lifetime<sup>†</sup> limited transferable warranty with Smart Choice<sup>®</sup> Protection (non-prorated material and installation labor coverage) for the first ten years
- 25-year StainGuard Plus<sup>™</sup> Algae Protection Limited Warranty against blue-green algae discoloration.<sup>2</sup> Proprietary GAF Time-Release Algae-Fighting Technology helps protect your shingles from unsightly stains.
- For the best look use TimberTex® Premium Ridge Cap Shingles or TimberCrest® Premium SBS-Modified Ridge Cap Shingles